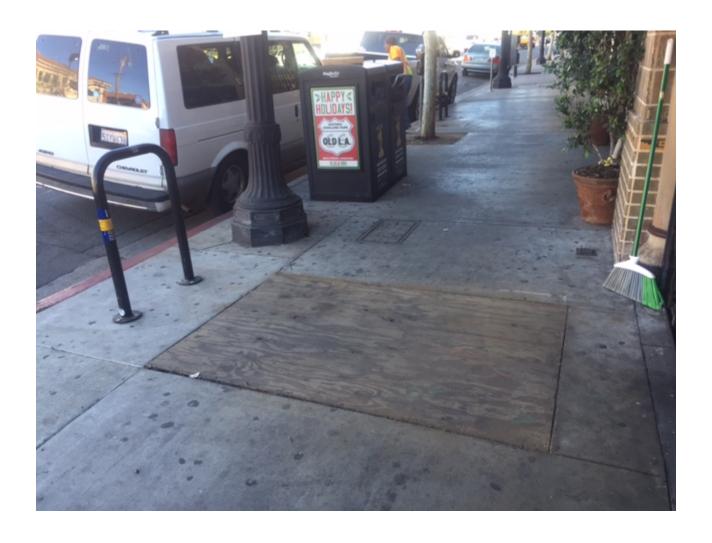

## Good morning,

Repairs to Avenue 56 are complete, please see attached photos

Subject: Dangerous floor - Board on 5600 North Figueroa

Hello Esteban,

Can you please have someone check on the board located on 5600 North Figueroa? A safety concern was sent to the Council Office regarding the boards condition. I understand we are waiting for BOE at this time.

Please see the safety concern below and image attached.

Let me know if you have questions.

I would like to know when are you guys going to finish this project. I dont think you guys understand how dangerous it is. I seen two kids fall because its not sturdy. Ive seen an old lady fall because the wood bends like a trampoline. Something has to be done change the wood or put up some caution tape. This project is taking way to long. It is located in front of the movie theater on ave 56 and fig.